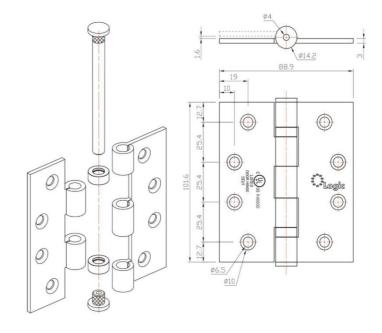

Feature Description: Butt Hinges 5 Knuckle, 2 Ball Bearings

Article Number: H2-27

Material: SS304 Stainless Steel. Size - 4x3. x3.0mm-2BB. Recommendation - 3 Pcs Per Door. Door Weight Capacity - Up To 80kg. Application for wooden doors & metal doors Fixed Screws Bag: Wooden.