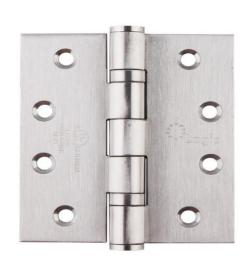

Feature Description: Butt Hinges 5 Knuckle, 2 Ball Bearings

Article Number: H2-27

Material: SS304 Stainless Steel. Size - 4x3. x3.0mm-2BB. Recommendation - 3 Pcs Per Door. Door Weight Capacity - Up To 80kg. Application for wooden doors & metal doors Fixed Screws Bag: Wooden.