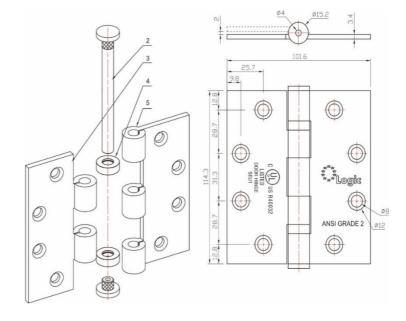

Feature Description: Butt Hinges 5 Knuckle, 2 Ball Bearings

Article Number: H2-30

Material: SS304 Stainless Steel. Size - 4.5x4x3.4mm-2BB. Recommendation - 3 Pcs Per Door. Door weight capacity - up to 120kg. Application for wooden doors & metal doors

## Certification:

UL/cUL listed-3 hours fire-rated, file No.: R40032. ANSI/BHMA A156.1 for performance standard GRADE 2. meet ANSI/BHMA A156.7 for template hinge dimension. cycle test 1,500,000 times.