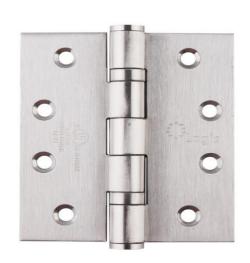

Feature Description: Butt Hinges 5 Knuckle, 2 Ball Bearings

Article Number: H2-30

Material: SS304 Stainless Steel. Size - 4.5x4x3.4mm-2BB. Recommendation - 3 Pcs Per Door. Door weight capacity - up to 120kg. Application for wooden doors & metal doors

Fixed Screws Bag: metal or wooden.